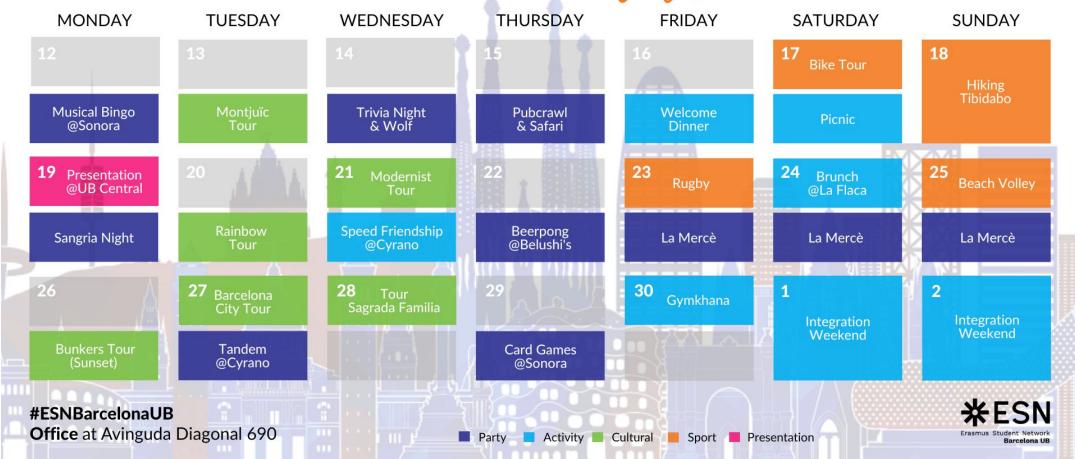

## Who are we?

21 days full of music, culture, languages, new people, and good vibes!

SAVE THE DATES! 12th September - 2nd October

#### Welcome Days