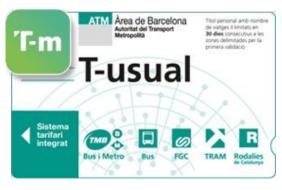

Unlimited journeys for 30 days

1 zone: 20€ \* 2 zones: 26,95€ \*

Unlimited journeys for 90 days

1 zone: 40€ \* 2 zones: 52,60€ \*

Users under age 25 only!

bike

taxi