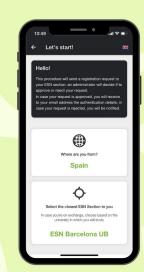

#### How should I log in?

- 1.Create an account using the "Mail + Password" option
- 2.Select your country and select ESN Barcelona UB as your section