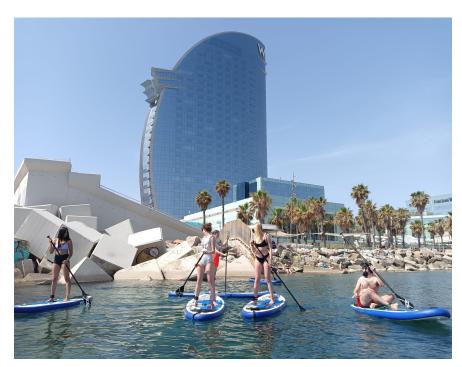

# SPORTS ACTIVITIES

Paddle surf (May 2022)

Trekking Tibidabo (Feb 2022)

Volley tournament (May 2022)