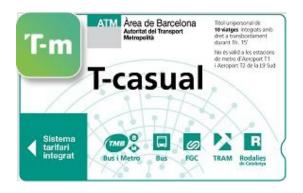

#### **TRANSPORT**

metro

tram

bus

train

Single-person ticket for 10 journeys

1 zone: 7,95€ \* 2 zones: 15,70€ \*

\* Reduced prices only until December 31st