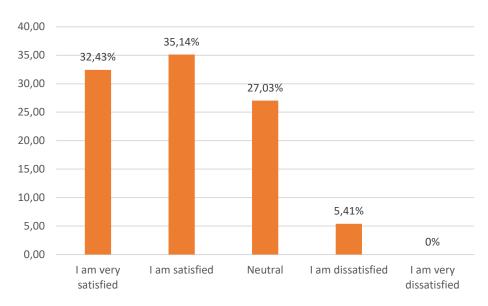

# In general, how satisfied are you with the way professors were approaching you during your exchange period at our faculty?