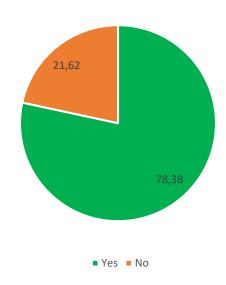

RVEY RESULTS**

The purpose of this report is to present the results of the survey to incoming students of the first semester of the academic year 2021-22. We got the answer of 37 students from the 184 students that have been on exchange at our faculty during the first semester. The survey is divided into two question blocks. In the first block, the questions refer to the University and courses and in the second, to the International Relations Office.

#### 1. Evaluation of the University of Barcelona (Faculty of Economics and Business)

Which was the main factor for you to choose UB for your Erasmus exchange studies?





### Oficina de Relacions Internacionals

Facultat d'Economia i Empresa Universitat de Barcelona Avinguda Diagonal, 696 E-08034 Barcelona



# Was UB your first choice?



# How satisfied were you with the quality of content of the courses?



Avinguda Diagonal, 696 E-08034 Barcelona



# How satisfied were you with the quality of teaching methods?



# In general, how satisfied are you with the way professors were approaching you during your exchange period at our faculty?





# Oficina de Relacions Internacionals Facultat d'Economia i Empresa Universitat de Barcelona Avinguda Diagonal, 696 E-08034 Barcelona



# In general, how satisfied are you with the way your fellow students were behaving towards you during your exchange period at our faculty?



# Considering the emergency situation, and regarding the adaptation of the teaching and evaluation process:





#### Oficina de Relacions Internacionals Facultat d'Economia i Empresa

Universitat de Barcel