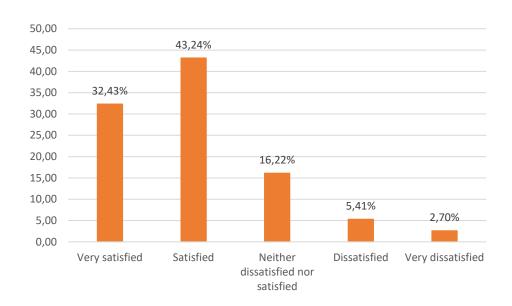

# In general, how satisfied are you with the way professors were approaching you during your exchange period at our faculty?