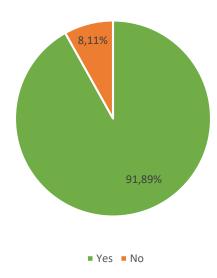

#### 2. Evaluation of the Office of International Relations

Did the International Relations Office of the University of Barcelona provide you with appropriate and complete information prior to your arrival to Barcelona?