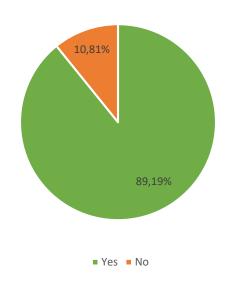

# Was receiving institution's course catalogue useful and easy for you to understand?