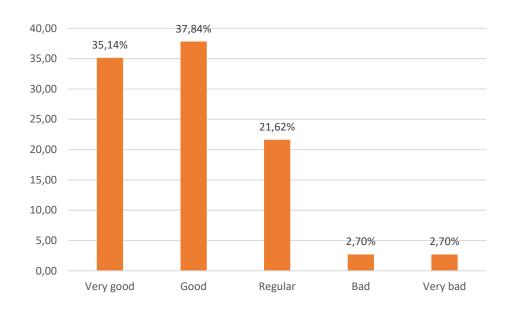

# In general, how satisfied are you with the way professors were approaching you during your exchange period at our faculty?