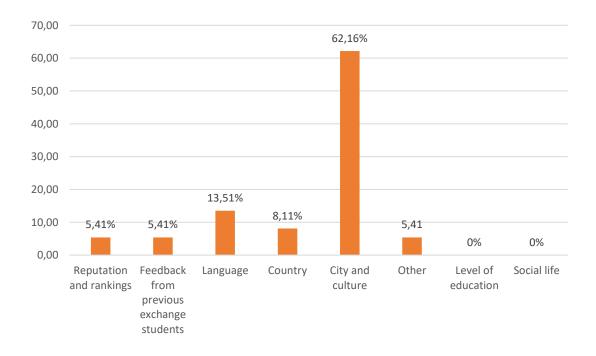

#### 1. Evaluation of the University of Barcelona (Faculty of Economics and Business)

Which was the main factor for you to choose UB for your Erasmus exchange studies?