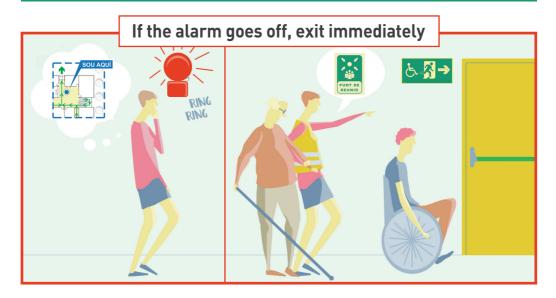

## IN WHICH CASES SHOULD YOU LEAVE THE BUILDING?

In case of other emergencies, such as toxic snow or clouds, follow the instructions of the emergency services.