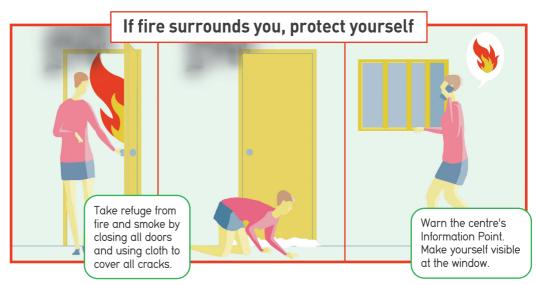

## **HEALTH EMERGENCIES**

If the person requiring assistance is unconscious, first call **112** and inform the Information Point as soon as possible.

Locate the nearest emergency equipment to be able to use it in case of burning, contact with corrosive or toxic products, etc.