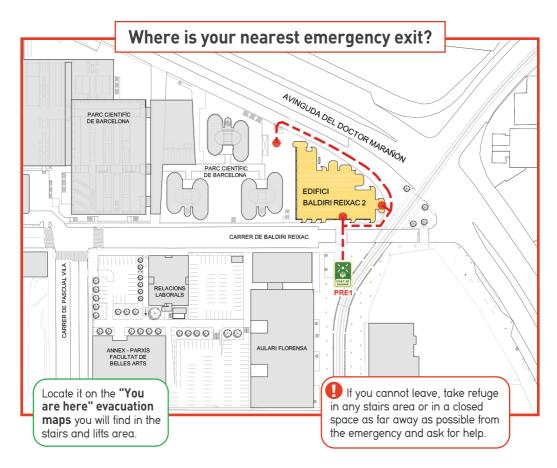

## BALDIRI REIXAC 2 BUILDING (CRAI – LIBRARIES)

IN CASE OF EMERGENCY CONTACT THE INFORMATION POINT 9340 34586