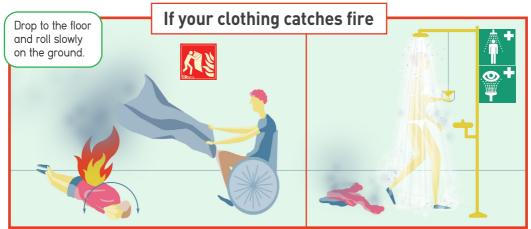

## **HEALTH EMERGENCIES**

If the person requiring assistance is unconscious, first call **112** and inform the Information Point as soon as possible.

Locate the nearest emergency equipment to be able to use it in case of burning, contact with corrosive or toxic products, etc.