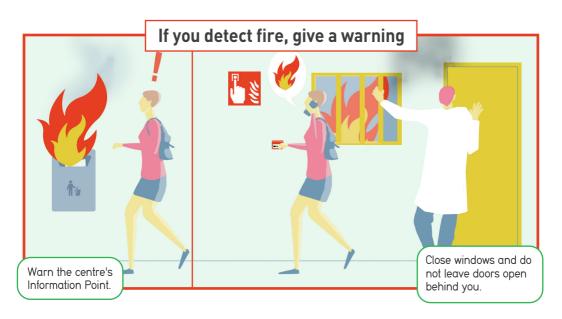

## **HEALTH EMERGENCIES**

If the person requiring assistance is unconscious, first call **112** and inform the Information Point as soon as possible.

Locate the nearest emergency equipment to be able to use it in case of burning, contact with corrosive or toxic products, etc.