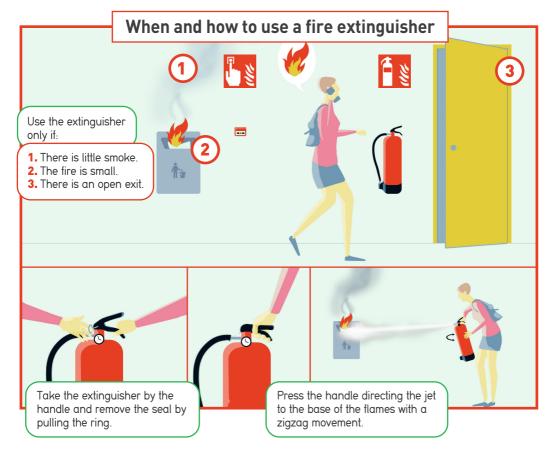

## **HEALTH EMERGENCIES**

If the person requiring assistance is unconscious, first call **112** and inform the Information Point as soon as possible.

Locate the nearest emergency equipment to be able to use it in case of burning, contact with corrosive or toxic products, etc.