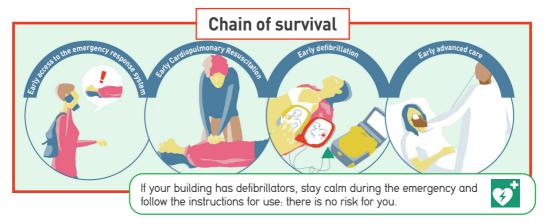

## **HEALTH EMERGENCIES**

If the person requiring assistance is unconscious, first call **112** and inform the Information Point as soon as possible.

Locate the nearest emergency equipment to be able to use it in case of burning, contact with corrosive or toxic products, etc.