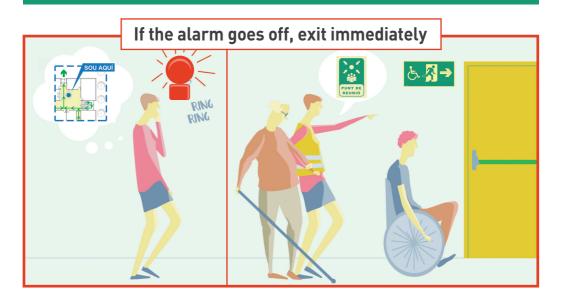

### IN WHICH CASES SHOULD YOU LEAVE THE BUILDING?

#### 🍼 BOMB THREAT

**FIRE** 

In case of other emergencies, such as toxic snow or clouds, follow the instructions of the emergency services.