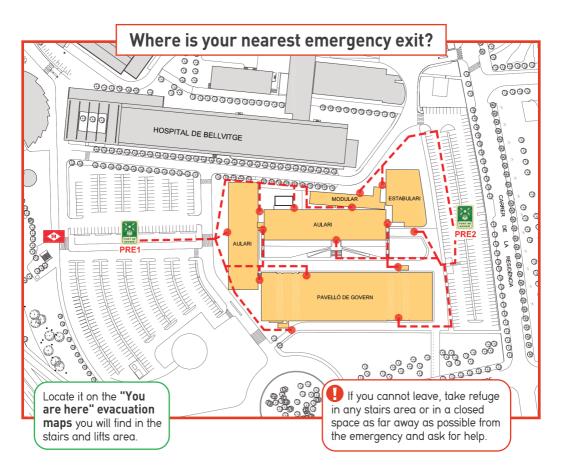

## IN CASE OF EMERGENCY CONTACT THE INFORMATION POINT **9340 24200**

BARCELONA Oficina de Seguretat.

Salut i Medi ambient