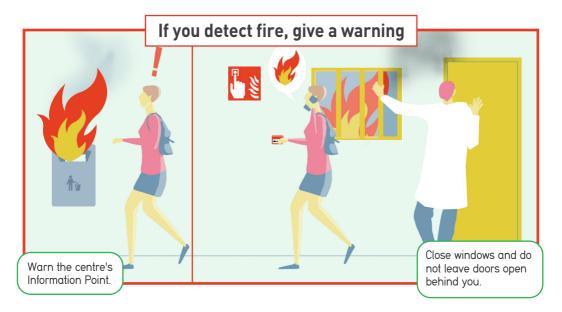

#### 🍼 BOMB THREAT

**FIRE** 

In case of other emergencies, such as toxic snow or clouds, follow the instructions of the emergency services.