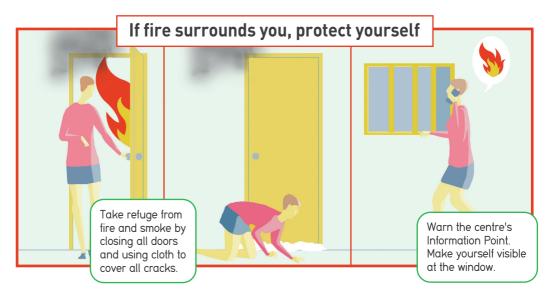

#### 🍼 BOMB THREAT

**FIRE** 

In case of other emergencies, such as toxic snow or clouds, follow the instructions of the emergency services.