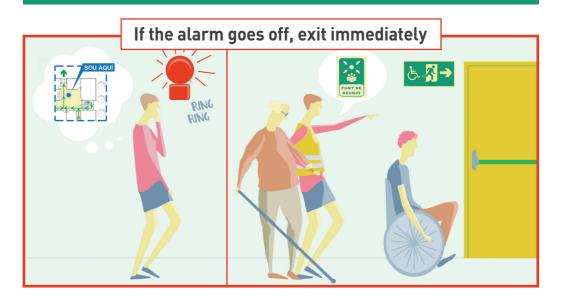

# **IN CASE OF EMERGENCY**

## FACULTY OF BIOLOGY



IN CASE OF EMERGENCY CONTACT THE INFORMATION POINT **9340 39797** 

ossma@ub.edu

BARCELONA

Oficina de Seguretat, Salut i Medi ambient

# IN WHICH CASES SHOULD YOU LEAVE THE BUILDING?

### 🍼 BOMB THREAT

**FIRE** 



In case of other emergencies, such as toxic snow or clouds, follow the instructions of the emergency services.









# **HEALTH EMERGENCIES**

#### If the person requiring assistance is unconscious, first call **112** and inform the Information Point as soon as possible.

Locate the nearest emergency equipment to be able to use it in case of burning, contact with corrosive or toxic products, etc.





1) Always follow the instructions that you receive from the UB interlocutor or the person in charge.

2) Do not move around UB facilities if you are not authorized. Access to decks, centres of

transformation of electrical energy, machine rooms and similar technical facilities, and confined spaces or enclosures is prohibited.

3) Do not use any facility nor manipulate any UB equipment or product or waste containers without authorization.

4) Keep the facilities clean and tidy during and after work.