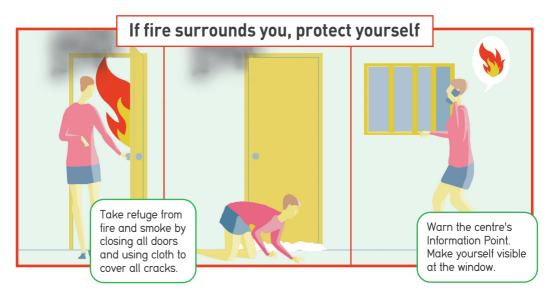

### 🍼 BOMB THREAT

**FIRE** 

In case of other emergencies, such as toxic snow or clouds, follow the instructions of the emergency services.