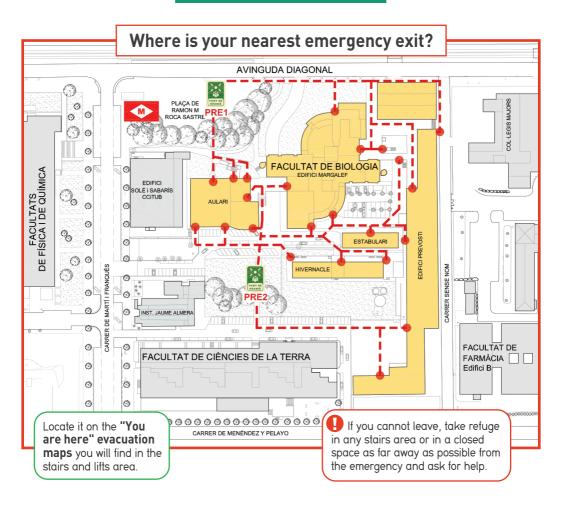

# **IN CASE OF EMERGENCY**

## FACULTY OF BIOLOGY



IN CASE OF EMERGENCY CONTACT THE INFORMATION POINT **9340 39797** 

ossma@ub.edu

BARCELONA

Oficina de Seguretat, Salut i Medi ambient

# IN WHICH CASES SHOULD YOU LEAVE THE BUILDING?

### 🍼 BOMB THREAT

**FIRE** 



In case of other emergencies, such as toxic snow or clouds, follow the instructions of the emergency services.









# **HEALTH EMERGENCIES**

#### If the person requiring assistance is unconscious, first call **112** and inform the Information Point as soon as possible.

Locate the nearest emergency equipment to be able to use it in case of burning, contact with corrosive or toxic products, etc.





1) Always follow the instructions that you receive from the UB interlocutor or the person in charge.

2) Do not move around UB facilities if you are not authorized. Access