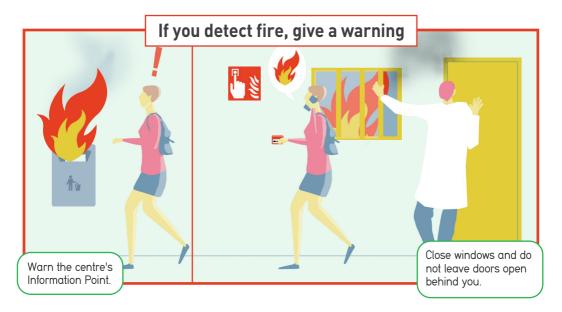

### 🍼 BOMB THREAT

**FIRE** 

In case of other emergencies, such as toxic snow or clouds, follow the instructions of the emergency services.