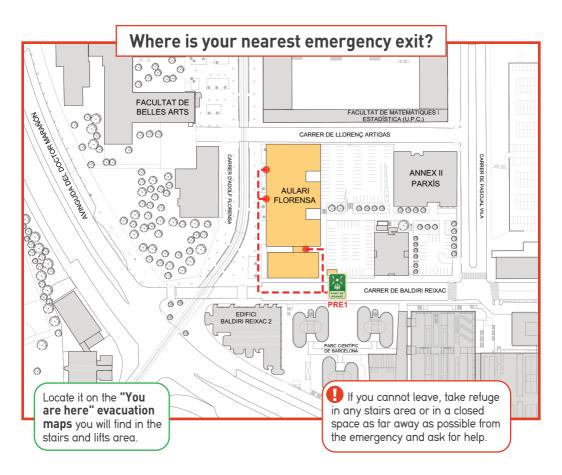

#### If the person requiring assistance is unconscious, first call **112** and inform the Information Point as soon as possible.

Locate the nearest emergency equipment to be able to use it in case of burning, contact with corrosive or toxic products, etc.