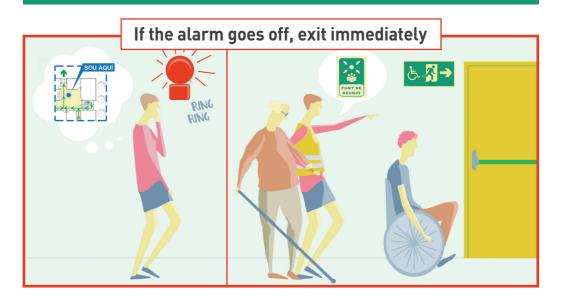

# IN WHICH CASES SHOULD YOU LEAVE THE BUILDING?

#### 🍼 BOMB THREAT

**FIRE** 

In case of other emergencies, such as toxic snow or clouds, follow the instructions of the emergency services.