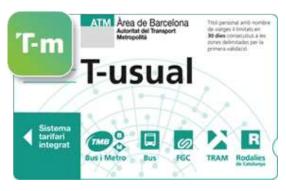

#### **TRANSPORT**

metro

tram

bus

train

Single-person ticket for 10 journeys 12.15€

Unlimited journeys for 30 days 21,35€

Unlimited journeys for 90 days 42,70€
Users under age 30 only!