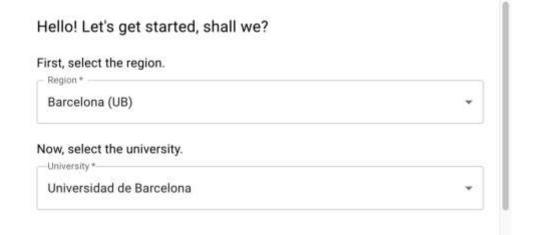

### Register here

You are registering an ESNcard for the section ESN Barcelona UB, at a cost of €15.00.

Proof of purchase of the ESNcard will be sent by email to the address specified below. Make sure that you write your email address correctly, and if it does not arrive, check your Spam / Unwanted email folder.

When you have finished your purchase, you will receive instructions on how we will validate the purchase and give you your ESNcard.

Register: esn-ub.org/esncard