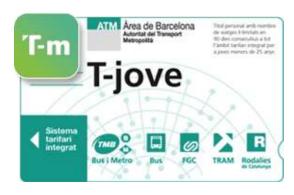

#### **TRANSPORT**

metro

tram

bus

train

Single-person ticket for 10 journeys 12.15€

Unlimited journeys for 30 days 21,35€

Unlimited journeys for 90 days 42,70€
Users under age 30 only!