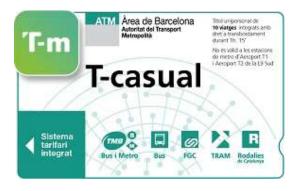

#### **TRANSPORT**

metro

tram

bus

train

Single-person ticket for 10 journeys 12.15€

Unlimited journeys for 30 days 21,35€

Unlimited journeys for 90 days 42,70€
Users under age 30 only!