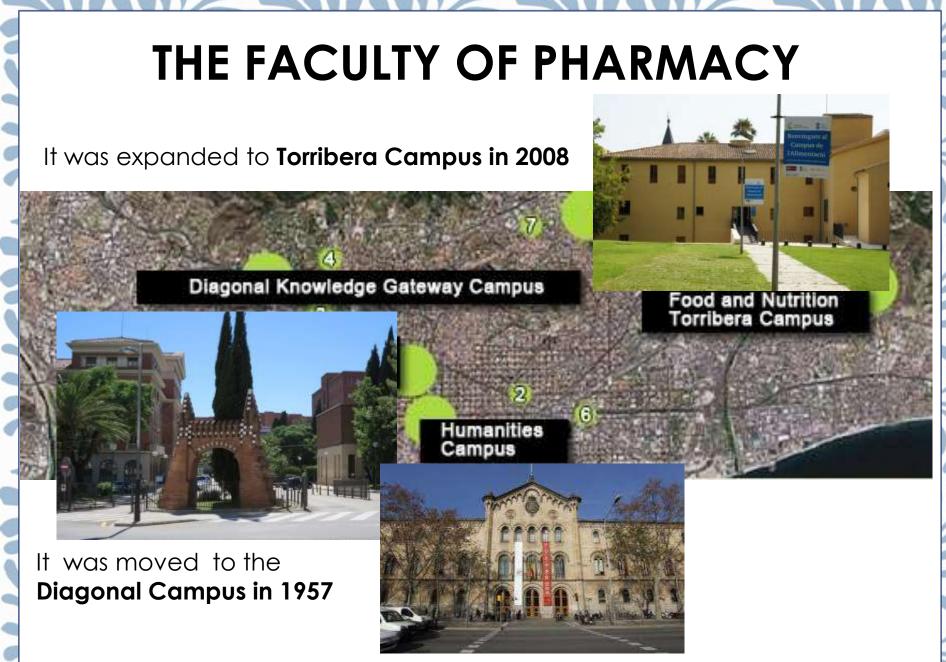

# THE FACULTY OF PHARMACY AND FOOD SCIENCE-Torribera Campus

The Torribera Campus uses facilities assigned by the Provincial Council of Barcelona, **located in Santa Coloma de Gramenet.** 

They are **modernist and noucentista buildings** from the 18th and 19th centuries which have been renovated.

Some services at Torribera Campus:

- **Classrooms** (Masia, Marina, Sent Sovi and Verdaguer buildings)
- ULD (Marina building)
- Computer room (Masia, Marina and Verdaguer buildings)
- Library (Verdaguer building)
- Photocopies and printing (Marina building)
- Bookstore (Marina building)
- Polyvalent room (Masia and Marina building)
- Bar(Verdaguer building)