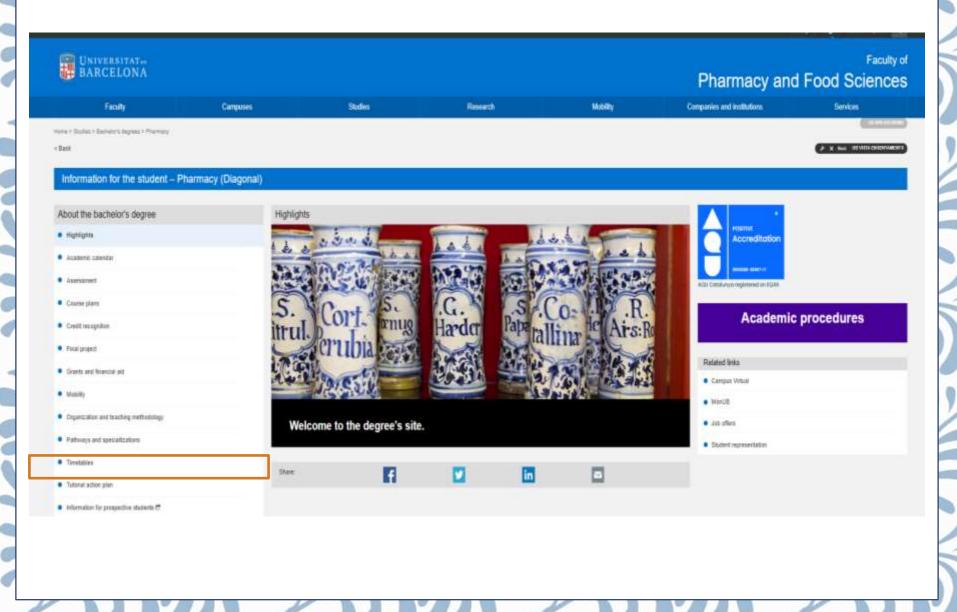

### **CALENDAR AND TIMETABLE**

| UNIVERSITA<br>BARCELO |                   |         | Facultat             | de Farmàcia i Ciències de l'A  | liment   | ació<br>Tancar   |
|-----------------------|-------------------|---------|----------------------|--------------------------------|----------|------------------|
| FARMÀCIA              |                   |         |                      |                                |          |                  |
| Curs: 2023-2024       | Assignatures - He |         | OGIA I FISIOPATOLOGI | A II                           | 1)       | Timetable        |
| Codi: 362255          |                   |         |                      | 📑 Pla docent                   | 2)<br>3) | Languag<br>Place |
| Tipus                 | Impartició        | Crédits | Curs/Semestre        | Unitat Acadèmica               | • /      |                  |
| Formació Básica       | Quadrimestral     | 9       | 2/2                  | Departament de Bioquímica i Fi | siologia |                  |