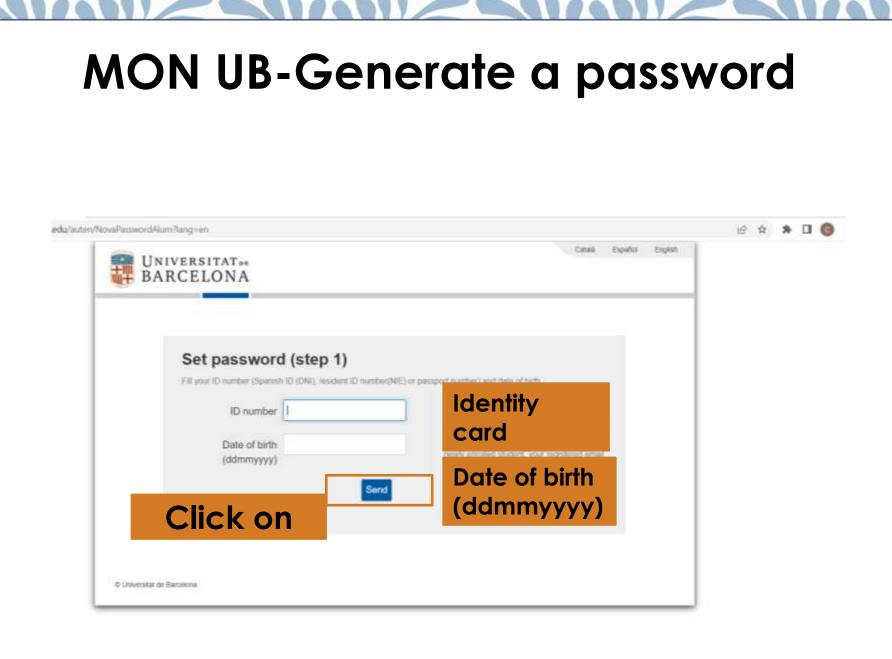

estions Resolve yours doubts or issues. Following you have a selection of the more frequently 1. In Inhoducing the data to set my password, the next message appears: "No enrolled students have been found with the ID number or date of birth entered" 2. Rules to create the password 3.1 am an exchange student and cannot access the Virtual Campus. 4. How do I access to the Mail on Cloud? 5. I do not know my UB e-mail, how can I get it? 6. How I Install Office 365? 7. How to access to "My Account" of the CRALUB Library? & Where can I find the bills to pay the tuition? 9. Where can I request for academic documents? 10. Which are the applications or services that need authentication? To resolve more questions, select some some option from pull-down menu. Intranet students V Find

Q 10 0

\* 0 6



### MON UB-Generate a password

Obtenir les dades d'identificació | Obtener los datos de identificación | To get the identification data



Vols crear la primera contrasenya? Emplena el següent formulari: ¿Quieres crear la primera contraseña? Reliena el siguiente formulario: Do you want lo create your first password? Fill in the following form:



**NIUB** Number of identification at the UB

NIUB\*

Date of birth

(solo para conexión externa de la red UB) ( ¿Qué es el NIUB? (only for external connection of the UB network) ( What is the NIUB?

"(només per a connexió externa de

Date of birth

(ddmmyyyy)

8

I si has oblidat la contrasenya i/o l'identificador... Y si has olvidado la contraseña y/o el identificador... And if you have forgotten your password or ID...

També has d'enviar la t