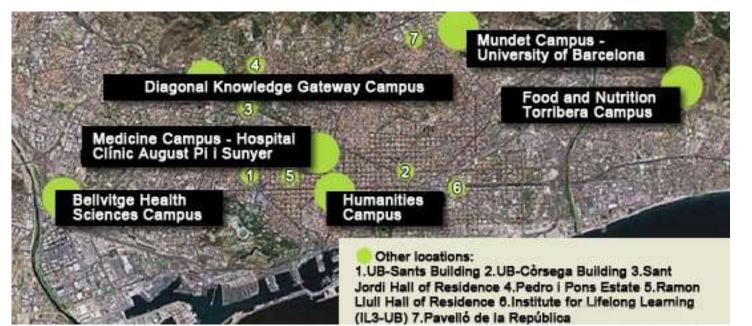

### **UB** campuses

- A. Humanities Campus
- **B.** Bellvitge Health Sciences Campus
- C. Medicine Campus-Hospital Clínic
- D. Diagonal Knowledge Gateway Campus
- E. Mundet Campus
- F. Food and Nutrition Torribera Campus