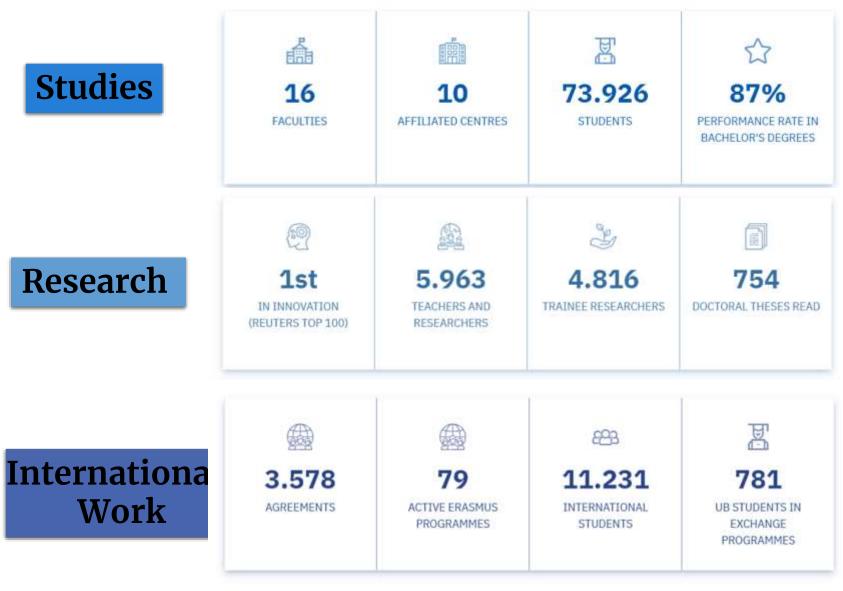

ing

1st

## **REASONS FOR STUDYING AT THE UB**

### Current events

ews Agenda Social networks Press room V Communication at the UB

### The UB improves 20 positions in the QS World University Rankings

Share:

UNIVERSITAT \*\*\* BARCELONA



#### INSTITUTIONAL | RANKINGS | NEWS | INSTITUTIONAL

27/06/2023

The University of Barcelona climbs up to twenty positions in the prestigious QS World University Rankings, holding the 164th place worldwide among the more than 1,500 higher education institutions the ranking analyses. With this result, the UB is listed in the 11% of the top universities worldwide and it gets the 70 position in Europe. Also, it is the leading institution in Spain in three indicators: sustainability, research networks and in academic reputation.

### THE UB IN FIGURES



### THE UB IN FIGURES

### **Staff and facilities**



### Activities at the UB



# THE UNIVERSITY OF BARCELONA (UB)



### **UB** campuses

- A. Humanities Campus
- **B.** Bellvitge Health Sciences Campus
- C. Medicine Campus-Hospital Clínic
- D. Diagonal Knowledge Gateway Campus
- E. Mundet Campus
- F. Food and Nutrition Torribera Campus



The Faculty of Pharmacy was inside this building from 1875-1956

# THE FACULTY OF PHARMACY AND FOOD SCIENCE - Diagonal Campus



Some services at Building A:

- **ORI** (Oficina de Relacions Internacionals)
- Classrooms type A
- o Aula Magna
- Access to Departments

### Building A was constructed in 1950



# THE FACULTY OF PHARMACY AND FOOD SCIENCE-Diagonal Campus



Some services at Building B:

- Classrooms type B
- Photocopies and printing
- Bo