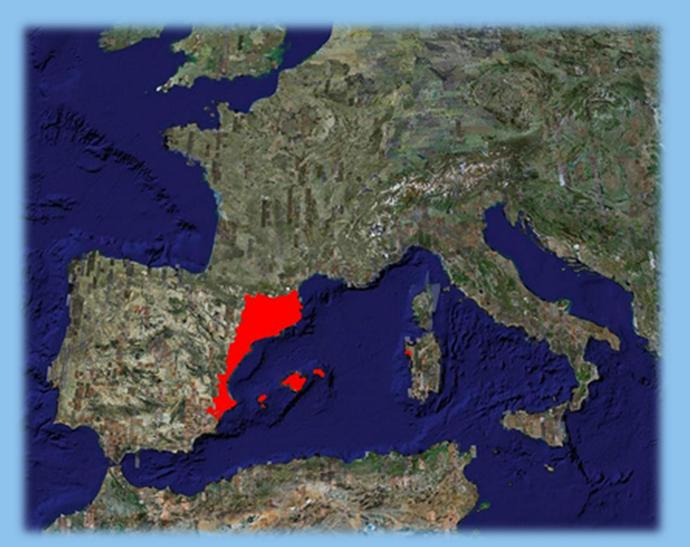

#### Where is Catalan spoken?

U B

#### Where is Catalan spoken?

Catalonia

**Balearic Islands** 

**Eastern Aragon** 

B

**Communy of Valencia** 

#### **Some figures**

- Area covered: 68,000 km2

- Population: 13,529,127

- Those who understand Catalan: 11,011,168

- Those who speak Catalan: 9,118,882

Official status of Catalan according to the law in the different territories