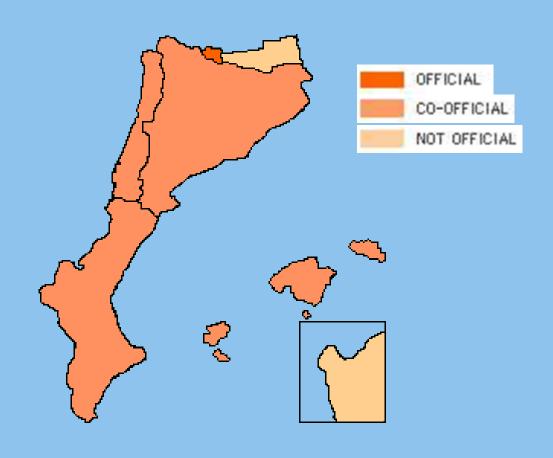

#### **Some figures**

- Area covered: 68,000 km2

- Population: 13,529,127

- Those who understand Catalan: 11,011,168

- Those who speak Catalan: 9,118,882

Official status of Catalan according to the law in the different territories