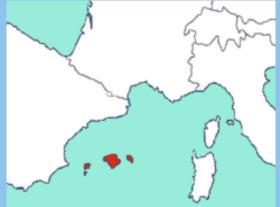

#### Where is Catalan spoken?

Catalonia

**Balearic Islands** 

**Eastern Aragon** 

B

**Communy of Valencia** 

#### **Some figures**

- Area covered: 68,000 km2

- Population: 13,529,127

- Those who understand Catalan: 11,011,168

- Those who speak Catalan: 9,118,882

Official status of Catalan according to the law in the different territories