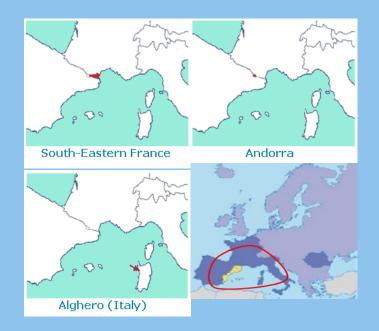

#### Where is Catalan spoken?

U B

#### Where is Catalan spoken?

Catalonia

**Balearic Islands** 

**Eastern Aragon** 

B

**Communy of Valencia** 