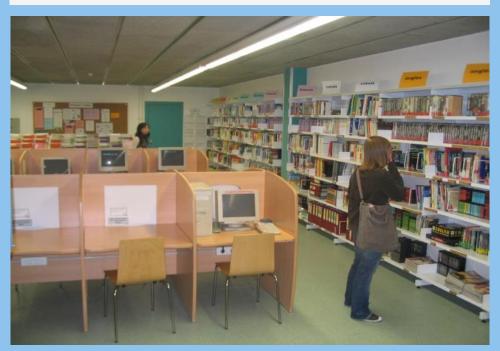

### The use of languages at the UB

#### Official and working languages

- Catalan is the University's institutional language. Catalan and Spanish are its two official languages.
- Students are not divided by language.

3

K E Y

C O N C

### The use of different languages at the UB