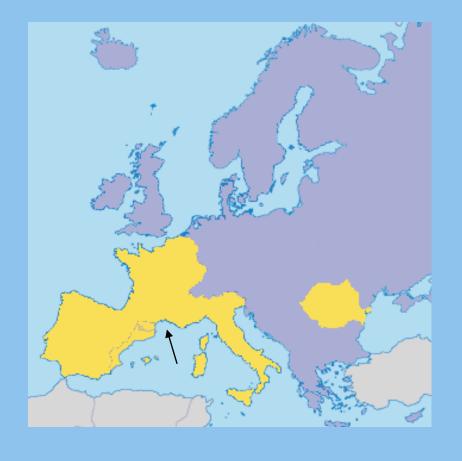

#### Where is Catalan spoken?

U B

#### Where is Catalan spoken?

Catalonia

**Balearic Islands** 

**Eastern Aragon** 

B

**Communy of Valencia** 

#### **Some figures**

- Area covered: 68,000 km2

- Population: 13,529,127

- Those who understand Catalan: 11,011,168

- Those who speak Catalan: 9,118,882

Official status of Catalan according to the law in the different territories